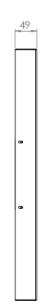

## WALL CASING EASY 24" Portrait

HI-ND wall casing EASY is designed to give a professional signage feeling. Different models in landscape and portrait mode to allow airflow from top to bottom as only the sides are covered completely to the wall. There is space for power plugs inside. Available in black and white as standard but custom colors and materials like brass and stainless steel can be ordered upon request. Designed for Samsung QB24C and QB24R-B.





## **TECHNICAL DRAWING**

346,5

577





mm



# **SPECIFICATION**

#### **FEATURES**

- Designed for displays from Samsung QB24C and QB24R-B
- Space for power plugs
- · Integrated display mount

#### **MATERIALS**

· Powder coated metal

#### POWDER COATING OPTIONS

Black, RAL 9005str White, RAL 9003str Custom color upon request

### PART NO AND DESCRIPTION

WC2412-5001-01 Wall Casing EASY, White WC2412-5001-02 Wall Casing EASY, Black