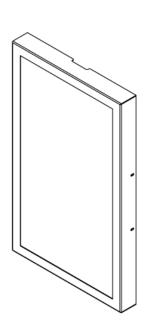

## WALL CASING EASY 24" Portrait

HI-ND wall casing EASY is designed to give a professional signage feeling. Different models in landscape and portrait mode to allow airflow from top to bottom as only the sides are covered completely to the wall. There is space for power plugs inside. Available in black and white as standard but custom colors and materials like brass and stainless steel can be ordered upon request. Designed for Samsung QB24C and QB24R-B.

#### **FEATURES**

- Designed for displays from Samsung QB24C and QB24R-B
- Space for power plugs
- · Integrated display mount