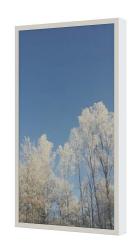

## WALL CASING EASY 24" Portrait

HI-ND wall casing EASY is designed to give a professional signage feeling. Different models in landscape and portrait mode to allow airflow from top to bottom as only the sides are covered completely to the wall. There is space for power plugs inside. Available in black and white as standard but custom colors and materials like brass and stainless steel can be ordered upon request. Designed for Samsung QB24C and QB24R-B.

#### POWDER COATING OPTIONS

Black, RAL 9005str White, RAL 9003str Custom color upon request