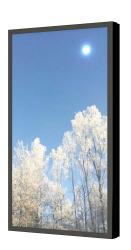

## WALL CASING EASY 24" Portrait

HI-ND wall casing EASY is designed to give a professional signage feeling. Different models in landscape and portrait mode to allow airflow from top to bottom as only the sides are covered completely to the wall. There is space for power plugs inside. Available in black and white as standard but custom colors and materials like brass and stainless steel can be ordered upon request. Designed for Samsung QB24C and QB24R-B.

#### POWDER COATING OPTIONS

Black, RAL 9005str White, RAL 9003str Custom color upon request